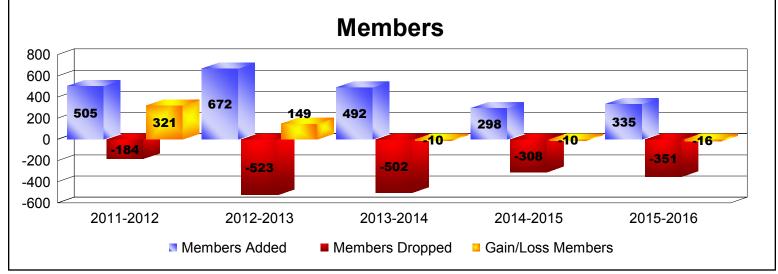

District 318 B

As of June 2016 Cumulative

| Year      | New<br>Clubs | Dropped<br>Clubs | Gain/<br>Loss<br>Clubs | New<br>Members | Charter<br>Members | Reinstate<br>Members | Transfer<br>Members | Total<br>Member<br>Added | Total<br>Members<br>Dropped | Gain/<br>Loss<br>Members |
|-----------|--------------|------------------|------------------------|----------------|--------------------|----------------------|---------------------|--------------------------|-----------------------------|--------------------------|
| 2011-2012 | 7            | 0                | 7                      | 256            | 215                | 33                   | 1                   | 505                      | -184                        | 321                      |
| 2012-2013 | 7            | -1               | 6                      | 232            | 205                | 233                  | 2                   | 672                      | -523                        | 149                      |
| 2013-2014 | 3            | -3               | 0                      | 268            | 149                | 75                   | 0                   | 492                      | -502                        | -10                      |
| 2014-2015 | 0            | -1               | -1                     | 264            | 7                  | 26                   | 1                   | 298                      | -308                        | -10                      |
| 2015-2016 | 3            | 0                | 3                      | 210            | 91                 | 32                   | 2                   | 335                      | -351                        | -16                      |
| Average   | 4            | -1               | 3                      | 246            | 133                | 80                   | 1                   | 460                      | -374                        | 87                       |