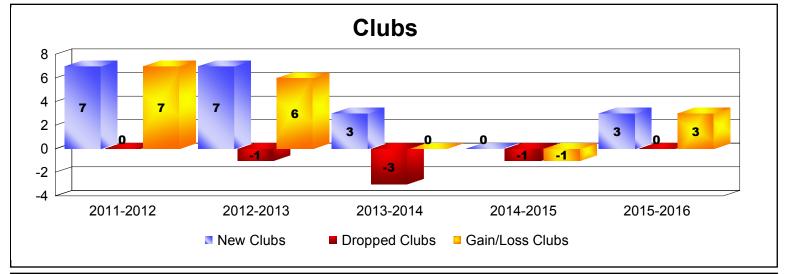

District 318 B

As of June 2016 Cumulative

| Year      | New<br>Clubs | Dropped<br>Clubs | Gain/<br>Loss<br>Clubs | New<br>Members | Charter<br>Members | Reinstate<br>Members | Transfer<br>Members | Total<br>Member<br>Added | Total<br>Members<br>Dropped | Gain/<br>Loss<br>Members |
|-----------|--------------|------------------|------------------------|----------------|--------------------|----------------------|---------------------|--------------------------|-----------------------------|--------------------------|
| 2011-2012 | 7            | 0                | 7                      | 256            | 215                | 33                   | 1                   | 505                      | -184                        | 321                      |
| 2012-2013 | 7            | -1               | 6                      | 232            | 205                | 233                  | 2                   | 672                      | -523                        | 149                      |
| 2013-2014 | 3            | -3               | 0                      | 268            | 149                | 75                   | 0                   | 492                      | -502                        | -10                      |
| 2014-2015 | 0            | -1               | -1                     | 264            | 7                  | 26                   | 1                   | 298                      | -308                        | -10                      |
| 2015-2016 | 3            | 0                | 3                      | 210            | 91                 | 32                   | 2                   | 335                      | -351                        | -16                      |
| Average   | 4            | -1               | 3                      | 246            | 133                | 80                   | 1                   | 460                      | -374                        | 87                       |